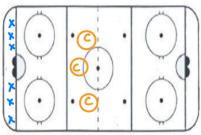

#### Circle Skate – 10-12 mins

- Players skate around each circle 2x forward / 2x backwards –
- Have coach in each circle directing traffic
- Atom/pw do 5<sup>th</sup> time to go backwards/forwards face one way
- Continuous drill one after the other as soon as each player finishes the circle next player goes –
- Hurry players along to ensure lots of movement
- Work on crossovers 2 pushes