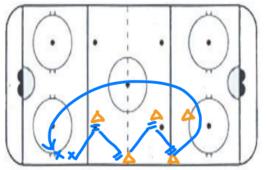

# Stations – 7-8 mins per station Stopping station

- Twice without pucks, twice with pucks
- Stop at each pylon
- Have players continuously do this as this station will be finished first but have players keep going with and without pucks

Rotate stations after the 7-8 mins till players do all 4 stations