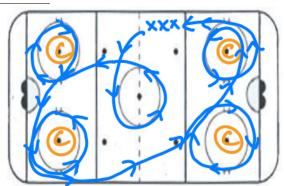

#### **Lighting Skate – 10-12 mins**

- Players lines up in 6 lines
- Go all the way down and back so 6 times total
- Stops always face same way
- Tight turns— always face same way
- Pivots always face same way
- All lines go at same time on whistle