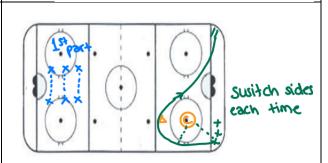

#### Circle Skate – 10-12 mins

- Players skate around each circle 2x forward / 2x backwards –
- Have coach in each circle directing traffic
- Atom/pw do 5<sup>th</sup> time to go backwards/forwards face one way
- Continuous drill one after the other as soon as each player finishes the circle next player goes –
- Hurry players along to ensure lots of movement
- Work on crossovers 2 pushes