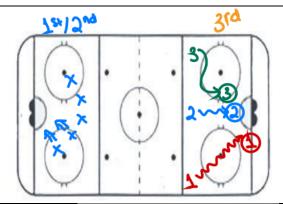

#### Stations – 7-8 mins per station Passing / Stickhandling station -

- 1<sup>st</sup> have players passing standing still 10' apart, slowly spread them out to make longer pass
- 2<sup>nd</sup> start out pass to coach in motion, receive pass back, go around far pylon and shoot on goal
- Coach must move quick on this drill to get all in