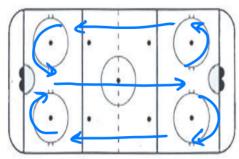

#### Circle Skate – 10-12 mins

- Players skate around each circle 2x forward / 2x backwards –
- Have coach in each circle directing traffic
- Atom/pw do 5<sup>th</sup> time to go backwards/forwards face one way
- Continuous drill one after the other as soon as each player finishes the circle next player goes –
- Hurry players along to ensure lots of movement
- Work on crossovers 2 pushes