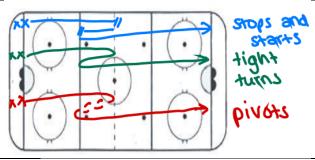

#### **Lighting Skate – 10-12 mins**

- Players lines up in 6 lines
- Go all the way down and back so 6 times total
- Stops always face same way
- Tight turns— always face same way
- Pivots always face same way
- All lines go at same time on whistle

# Hockey Evaluations U9-U9-U11-U13

(tight turns)