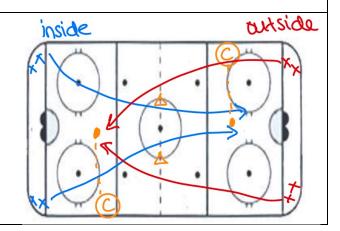

## **Northwest sprint** – 7 mins

- 2 pylons on opposite sides of circle
- All 4 players leave at same time
- One side is inside pylons while other side is outside pylons
- Change inside and outside half way through drill
- Coach spots puck out to middle of ice and players race for puck and battle and shoot on goal