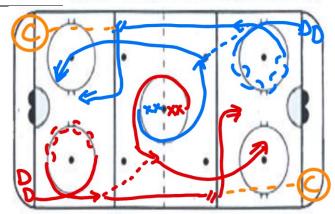

# Ranger 3 shot drill - 8 mins

- All 6 players leave at same time
- Forwards at all 4 blue lines and defense in opposite corners with pucks
- Defense has 2 pucks and one defense behind has one puck
- F1 goes down wall and across flat to receive first pass and goes down and shoots, F2 goes down wall and straight flat across to receive second pass and goes down and shoots on far lane, defense skates backwards and receives pass from D2 from corner and pivots forward at blue line and goes down to far blue and skates across and shoots on net
- Coaches ensure forwards are in all 4 blue lines filling lines