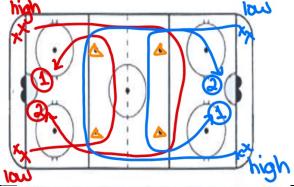

### St. Cloud Pivot – 9 mins

- Defence in opposite corners with pucks, forwards in middle circle
- Defense goes around circle with puck and pivots at top of circle and skates backwards to bottom of circle and pivots forward and skates up wall to pass to forwards going around middle circle
- Both sides leave at same time on whistle
- Forwards receive pass and go down wall and shoot on goal, and go back to center
- Defense makes pass and follows up and receives pass from coach and slides to middle for second shot