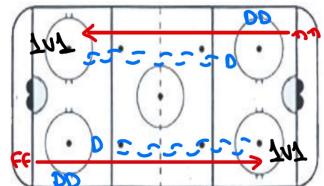

# 1vs1 sprint - 8 Mins

- Defense on half wall opposites sides
- Forwards in corner with one foot on goal line with pucks
- Defense on top of circle start skating backwards on whistle
- Players go 1vs1 all the way down ice
- On whistle and go back to back