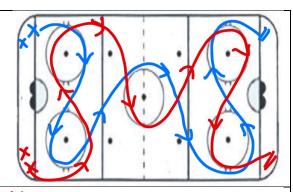

## Hi / Lo – 7 Mins

- All 4 corners leave at same time
- All on whistle and keep going fast
- Opposite corners go around far dots and other opposite corners go around close dots

# Midgets - add second portion of hi / Lo