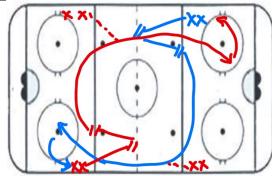

# **Draper Pass Drill – 8 mins**

- 2 players leave out of each side passing to each other 4 players leave
- Wall player takes puck and goes down and shoots
- Inside player goes around pylon and receives pass from coach in corner
- On whistle, have players go quickly