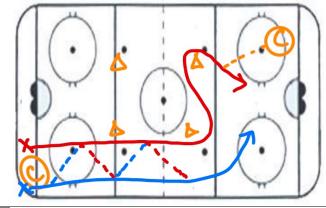

# **Draper Pass Drill – 8 mins**

- 2 players leave out of each side passing to each other 4 players leave
- Wall player takes puck and goes down and shoots
- Inside player goes around pylon and receives pass from coach in corner
- On whistle, have players go quickly